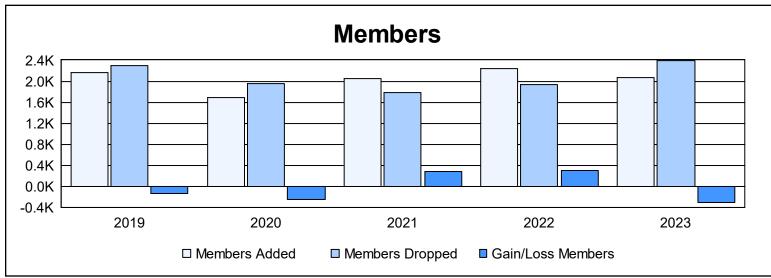

| Year      | New<br>Clubs | Dropped<br>Clubs | Gain/<br>Loss<br>Clubs | New<br>Members | Charter<br>Members | Reinstate<br>Members | Transfer<br>Members | Total<br>Member<br>Added | Total<br>Members<br>Dropped | Gain/<br>Loss<br>Members |
|-----------|--------------|------------------|------------------------|----------------|--------------------|----------------------|---------------------|--------------------------|-----------------------------|--------------------------|
| 2018-2019 | 8            | 0                | 8                      | 1,590          | 303                | 194                  | 80                  | 2,167                    | 2,296                       | -129                     |
| 2019-2020 | 5            | 0                | 5                      | 1,343          | 186                | 121                  | 42                  | 1,692                    | 1,950                       | -258                     |
| 2020-2021 | 3            | 0                | 3                      | 1,666          | 127                | 190                  | 71                  | 2,054                    | 1,774                       | 280                      |
| 2021-2022 | 5            | 0                | 5                      | 1,842          | 169                | 167                  | 60                  | 2,238                    | 1,939                       | 299                      |
| 2022-2023 | 2            | 0                | 2                      | 1,705          | 91                 | 180                  | 97                  | 2,073                    | 2,381                       | -308                     |
| Average   | 5            | 0                | 5                      | 1,629          | 175                | 170                  | 70                  | 2,045                    | 2,068                       | -23                      |