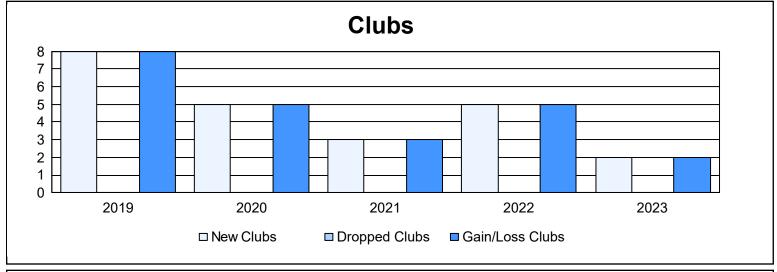

| Year      | New<br>Clubs | Dropped<br>Clubs | Gain/<br>Loss<br>Clubs | New<br>Members | Charter<br>Members | Reinstate<br>Members | Transfer<br>Members | Total<br>Member<br>Added | Total<br>Members<br>Dropped | Gain/<br>Loss<br>Members |
|-----------|--------------|------------------|------------------------|----------------|--------------------|----------------------|---------------------|--------------------------|-----------------------------|--------------------------|
| 2018-2019 | 8            | 0                | 8                      | 1,590          | 303                | 194                  | 80                  | 2,167                    | 2,296                       | -129                     |
| 2019-2020 | 5            | 0                | 5                      | 1,343          | 186                | 121                  | 42                  | 1,692                    | 1,950                       | -258                     |
| 2020-2021 | 3            | 0                | 3                      | 1,666          | 127                | 190                  | 71                  | 2,054                    | 1,774                       | 280                      |
| 2021-2022 | 5            | 0                | 5                      | 1,842          | 169                | 167                  | 60                  | 2,238                    | 1,939                       | 299                      |
| 2022-2023 | 2            | 0                | 2                      | 1,705          | 91                 | 180                  | 97                  | 2,073                    | 2,381                       | -308                     |
| Average   | 5            | 0                | 5                      | 1,629          | 175                | 170                  | 70                  | 2,045                    | 2,068                       | -23                      |